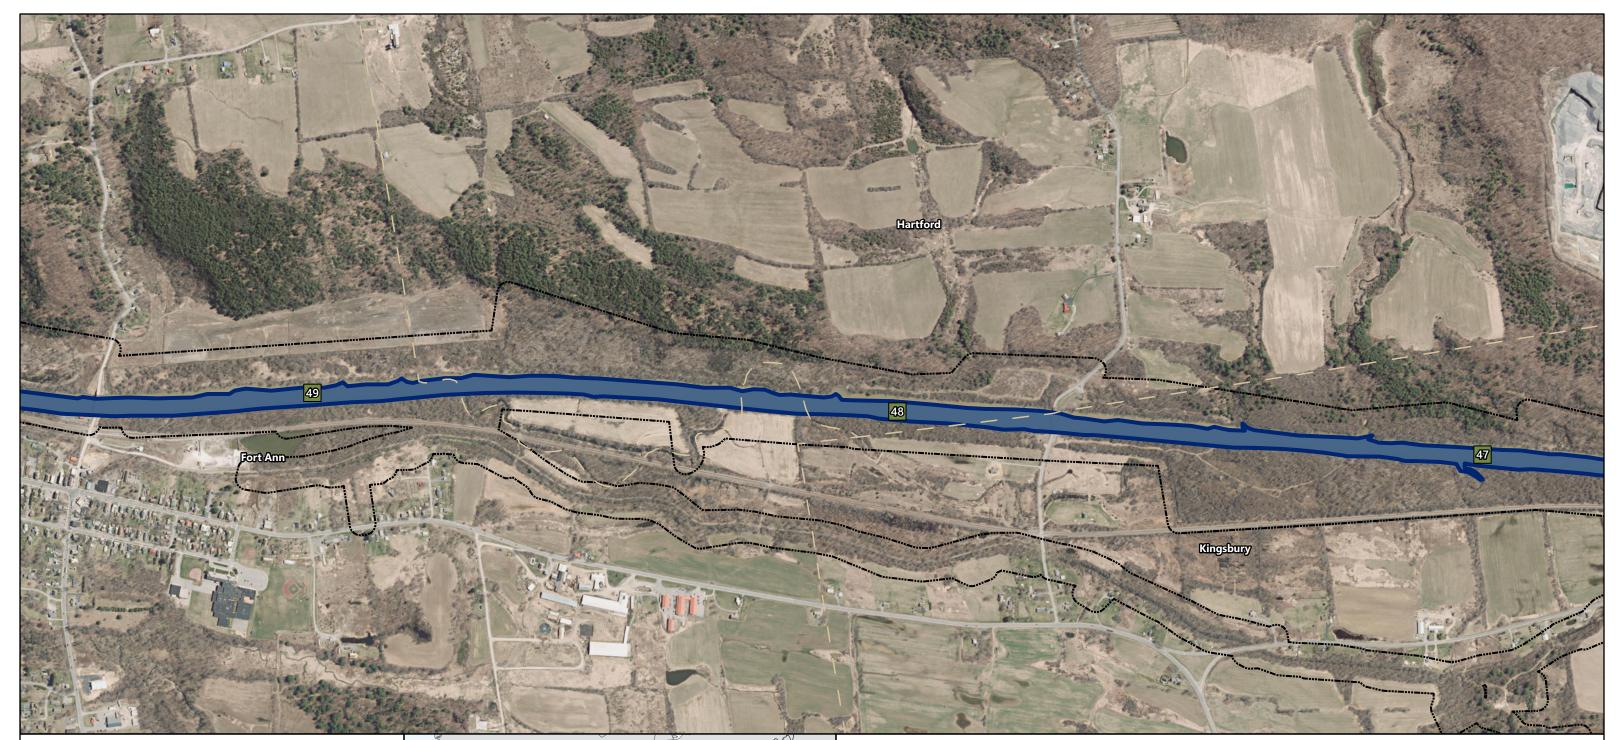

## Legend

Canal Mileage (Multiple Canal Segments)
 Canal System Lock (Name/Designation)
 Town Boundary
 Canal System
 Project Area

FEMA Flood Zones

 Zone A
 Zone AE
 Zone AH
 Zone AO

## EARTHEN EMBANKMENT INTEGRITY PROGRAM Figure 3G: FEMA Flood Zones Town of Hartford

Original Issue Date: November 6, 2018 Revised Issue Date: January 25, 2021

BERGMANN

ARCHITECTS ENGINEERS PLANNERS

There is no digital National Flood Hazard Layer (NFHL) GIS data for Town of Hartford . For these communities, regulated flood zones may be found at the FEMA Flood Map Service Center at: https://msc.fema.gov/portal/home